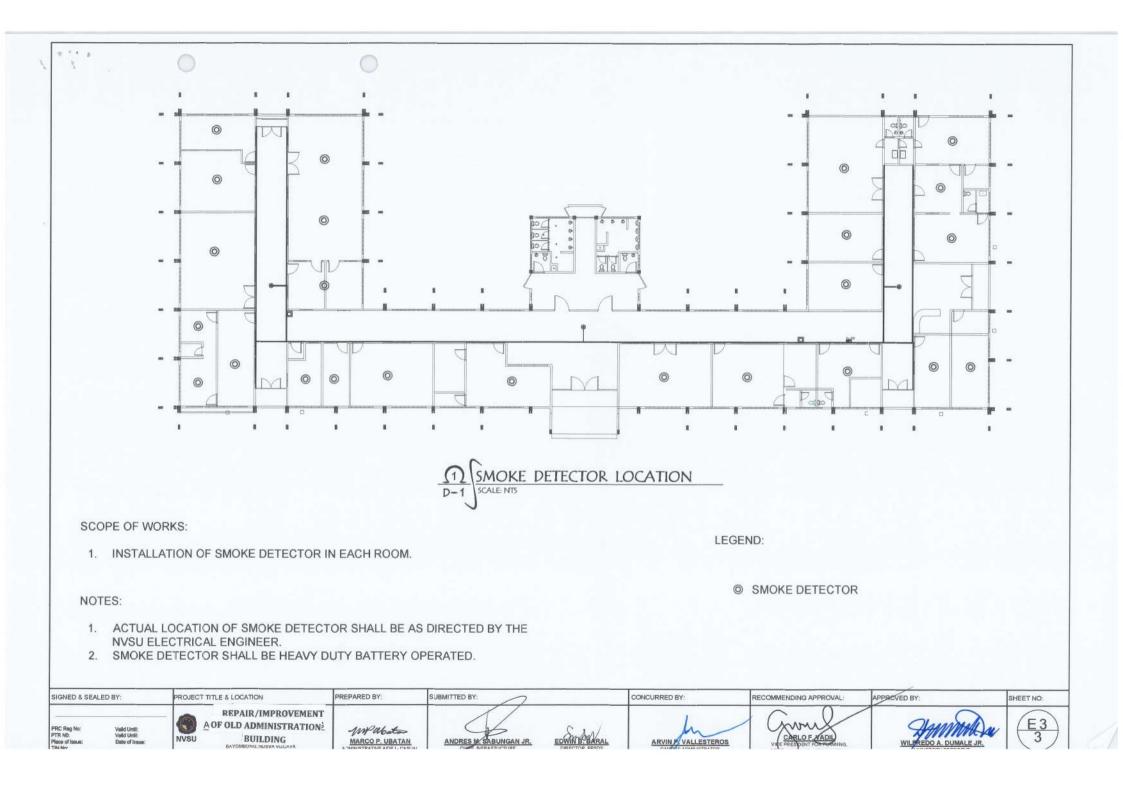

# GENERAL NOTES:

W1 111 14

- 1. All works shall be done in a carefull manner to avoid damaged on the existing fixtures and wall paints.
- 2. Any existing fixtures and wall paints shall be shouldered by the contractor.
- 3. All excess materials shall be turned over to the University thru the Infrastructure section office.
- 4. All existing waste and to be generated waste or debris shall be clean each day of work.
- 5. Installation of modular partition shall only be done by skilled personnel to make sure its long term functionality.
- 6. All modular partition accessories shall be stainless 304.