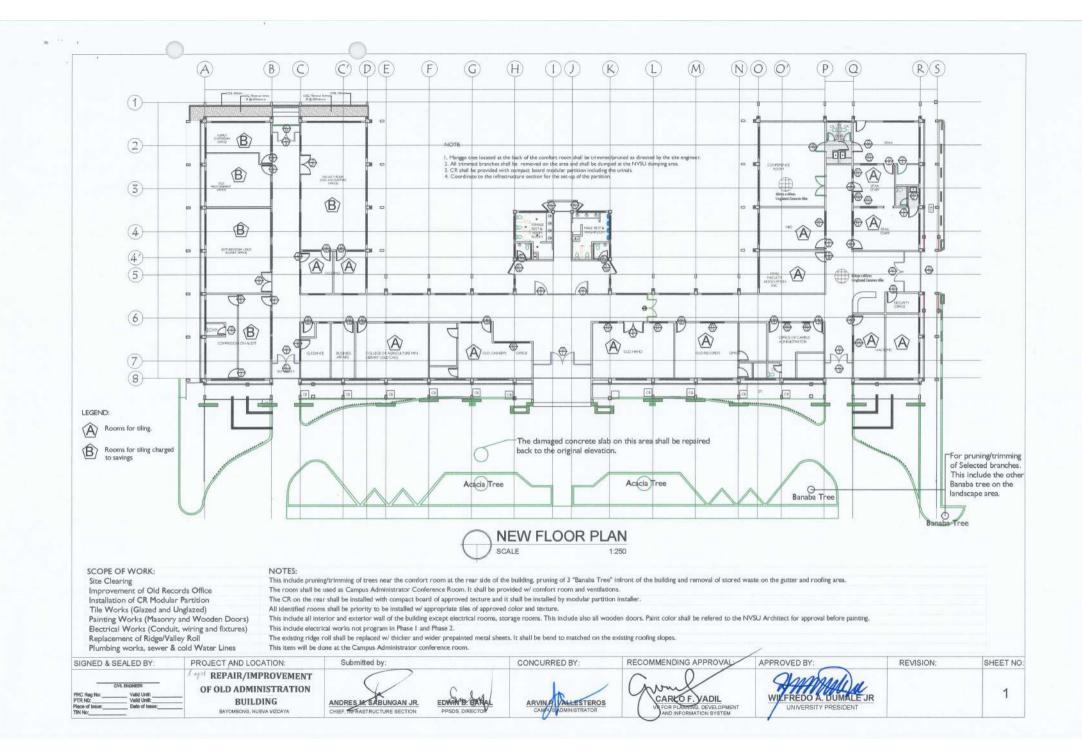

# GENERAL NOTES:

W1 111 14

- 1. All works shall be done in a carefull manner to avoid damaged on the existing fixtures and wall paints.
- 2. Any existing fixtures and wall paints shall be shouldered by the contractor.
- 3. All excess materials shall be turned over to the University thru the Infrastructure section office.
- 4. All existing waste and to be generated waste or debris shall be clean each day of work.
- 5. Installation of modular partition shall only be done by skilled personnel to make sure its long term functionality.
- 6. All modular partition accessories shall be stainless 304.