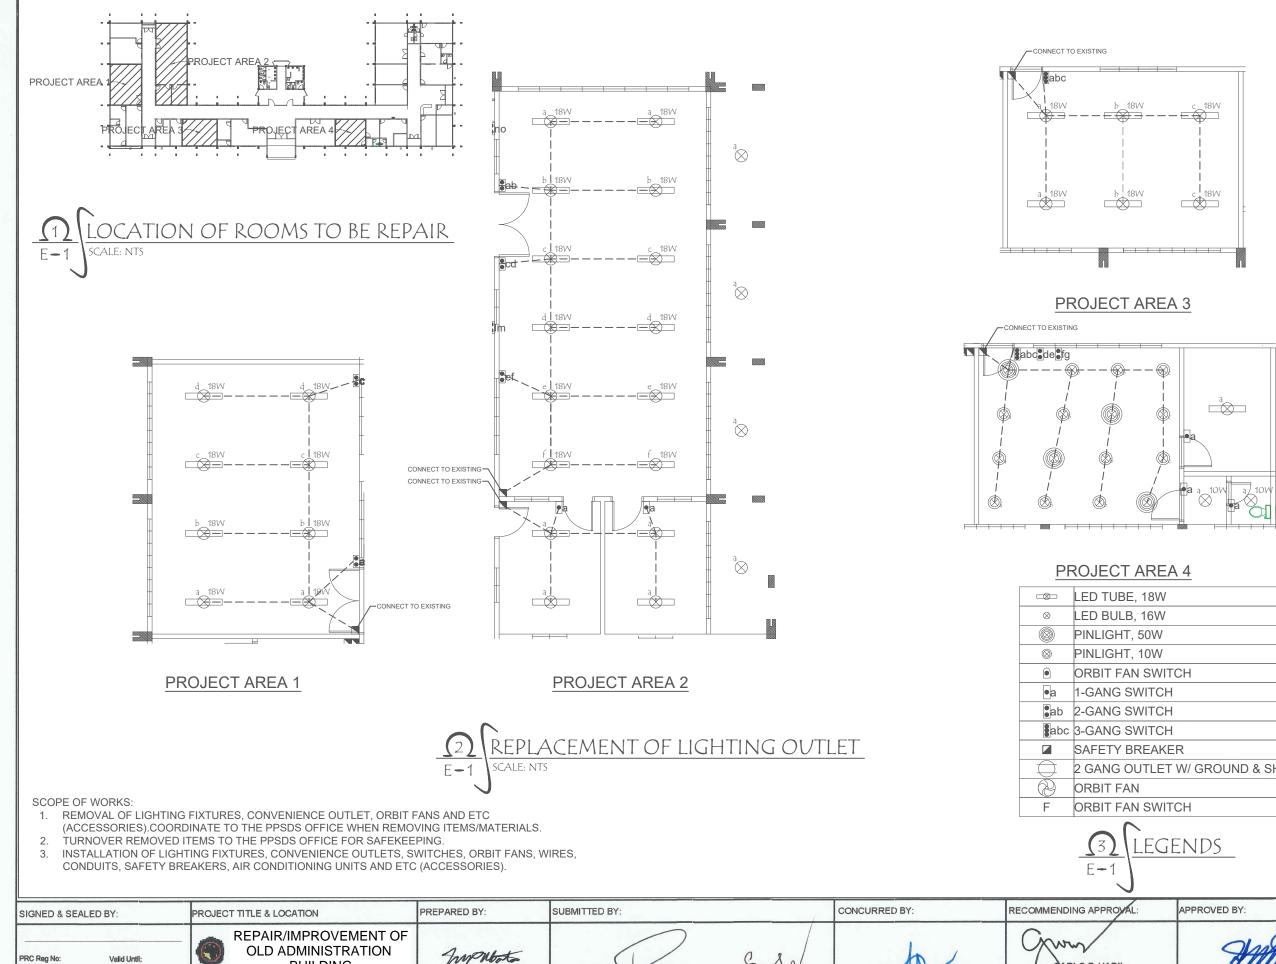

PTR N0: Place of Issue: TIN No:

Valid Until: Date of Issue:

NVSU

0. 4

| 18W                       |
|---------------------------|
| 16W                       |
| 50W                       |
| 10W                       |
| SWITCH                    |
| VITCH                     |
| VITCH                     |
| VITCH                     |
| REAKER                    |
| JTLET W/ GROUND & SHUTTER |
|                           |
| SWITCH                    |

| 18W                       |
|---------------------------|
| 16W                       |
| 50W                       |
| 10W                       |
| SWITCH                    |
| /ITCH                     |
| /ITCH                     |
| /ITCH                     |
| EAKER                     |
| ITLET W/ GROUND & SHUTTER |
|                           |
|                           |