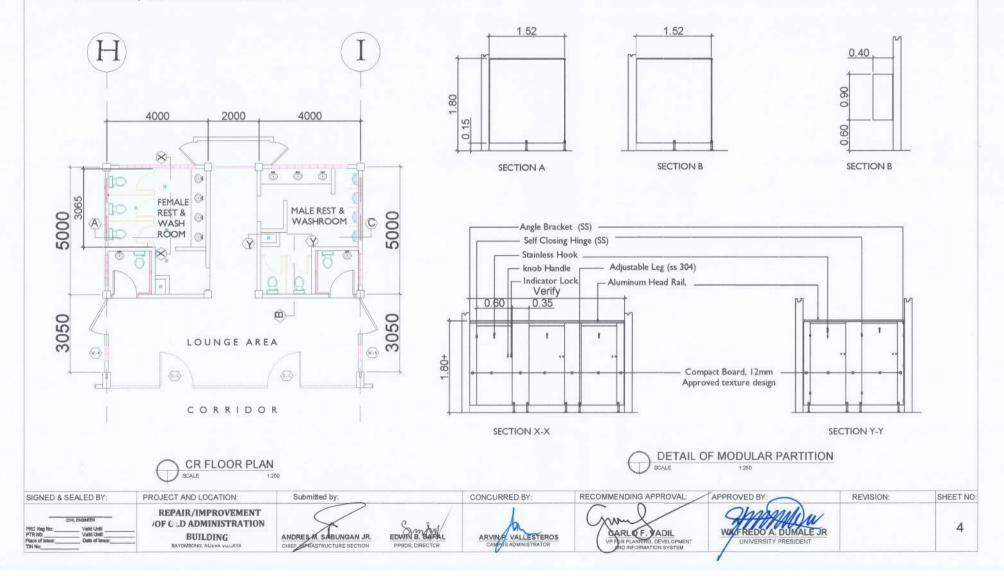

# GENERAL NOTES:

W1 111 14

- 1. All works shall be done in a carefull manner to avoid damaged on the existing fixtures and wall paints.
- 2. Any existing fixtures and wall paints shall be shouldered by the contractor.
- 3. All excess materials shall be turned over to the University thru the Infrastructure section office.
- 4. All existing waste and to be generated waste or debris shall be clean each day of work.
- 5. Installation of modular partition shall only be done by skilled personnel to make sure its long term functionality.
- 6. All modular partition accessories shall be stainless 304.