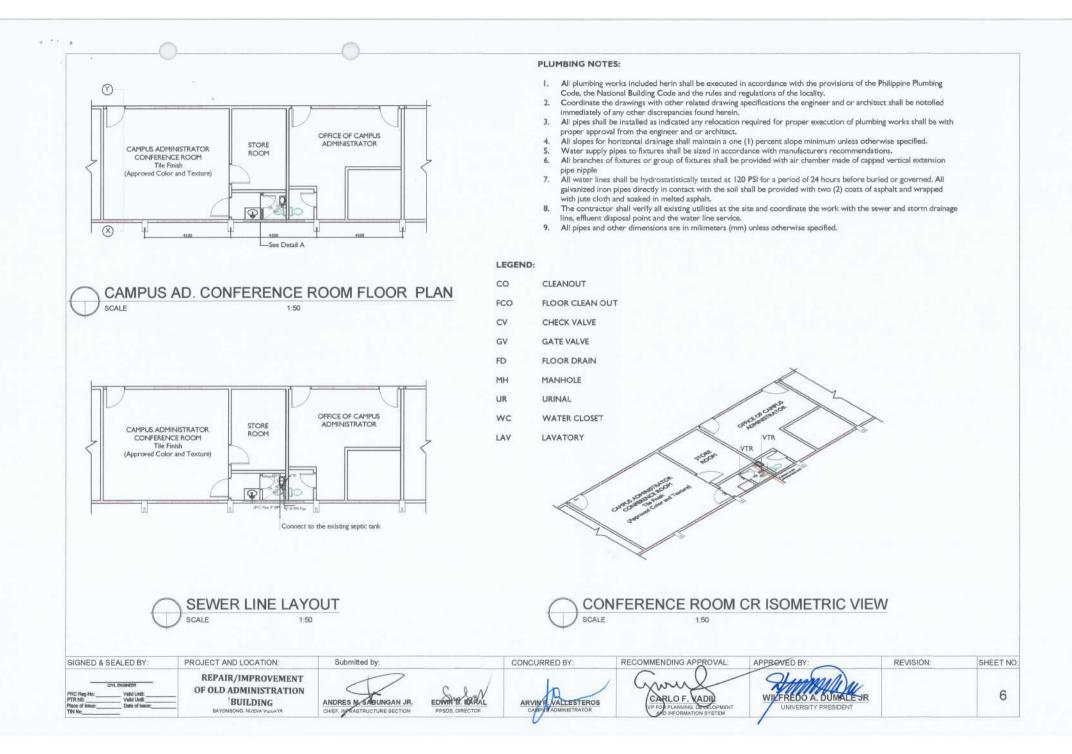

---|------------------------------------------------|-----------|--|
| ARLO F. VADIL<br>VICE PRESIDENT FOR PLANNING,<br>DEVT AND INFORMATION SYSTEM | WILFREDO A. DUMALE JR.<br>UNIVERSITY PRESIDENT | E1<br>3   |  |



| 18W                       |
|---------------------------|
| 16W                       |
| 50W                       |
| 10W                       |
| SWITCH                    |
| /ITCH                     |
| /ITCH                     |
| /ITCH                     |
| EAKER                     |
| ITLET W/ GROUND & SHUTTER |
|                           |
|                           |

| AP | PROVED BY:                                | SHEET NO: |
|----|-------------------------------------------|-----------|
|    | WLFREDO A. DUMALE<br>UNIVERSITY PRESIDENT |           |







# GENERAL NOTES:

W1 111 14

- 1. All works shall be done in a carefull manner to avoid damaged on the existing fixtures and wall paints.
- 2. Any existing fixtures and wall paints shall be shouldered by the contractor.
- 3. All excess materials shall be turned over to the University thru the Infrastructure section office.
- 4. All existing waste and to be generated waste or debris shall be clean each day of work.
- 5. Installation of modular partition shall only be done by skilled personnel to make sure its long term functionality.
- 6. All modular partition accessories shall be stainless 304.









# GENERAL NOTES:

W1 111 14

- 1. All works shall be done in a carefull manner to avoid damaged on the existing fixtures and wall paints.
- 2. Any existing fixtures and wall paints shal