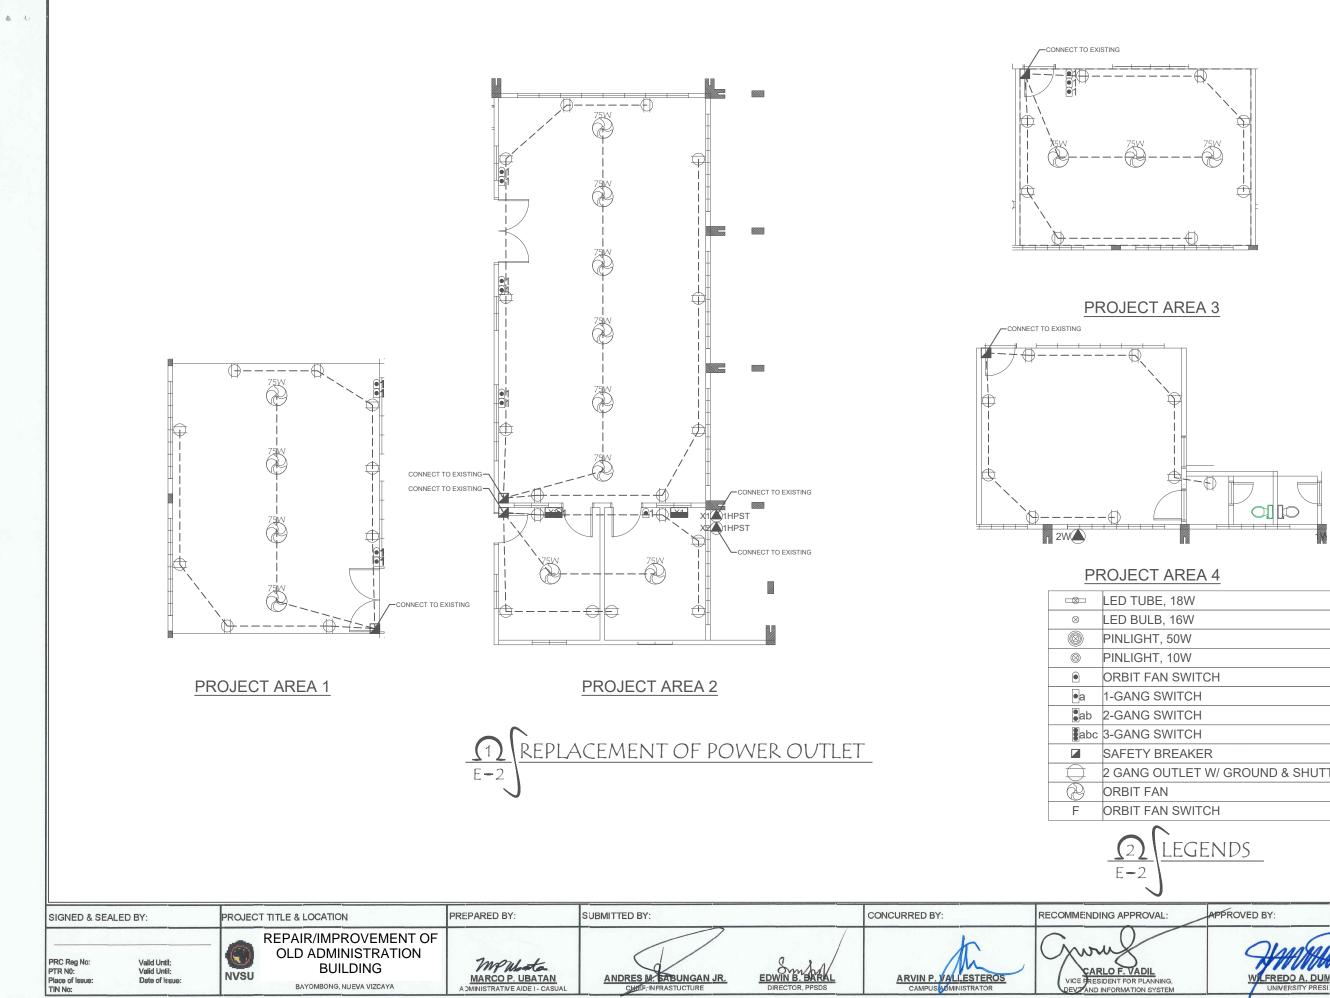

PTR N0: Place of Issue: TIN No:

Valid Until: Date of Issue:

NVSU

0. 4

| 18W                       |
|---------------------------|
| 16W                       |
| 50W                       |
| 10W                       |
| SWITCH                    |
| VITCH                     |
| VITCH                     |
| VITCH                     |
| REAKER                    |
| JTLET W/ GROUND & SHUTTER |
|                           |
| SWITCH                    |

| 18W                       |
|---------------------------|
| 16W                       |
| 50W                       |
| 10W                       |
| SWITCH                    |
| /ITCH                     |
| /ITCH                     |
| /ITCH                     |
| EAKER                     |
| ITLET W/ GROUND & SHUTTER |
|                           |
|                           |