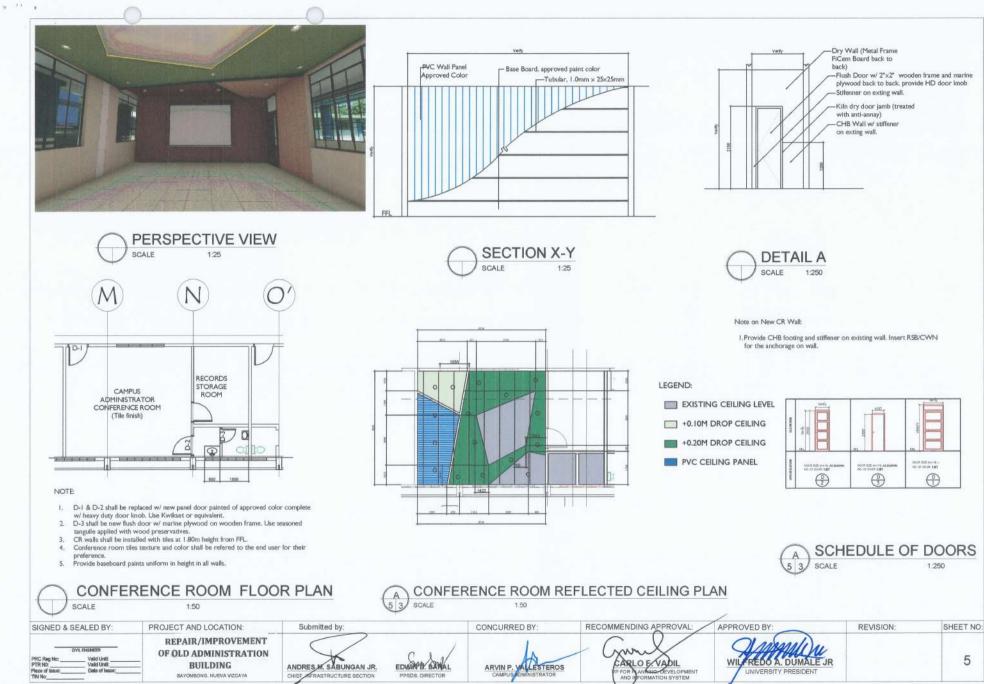

-|------------------------------------------------|-----------|--|
| ARLO F. VADIL<br>VICE PRESIDENT FOR PLANNING,<br>DEVT AND INFORMATION SYSTEM | WILFREDO A. DUMALE JR.<br>UNIVERSITY PRESIDENT | E1<br>3   |  |



| 18W                       |
|---------------------------|
| 16W                       |
| 50W                       |
| 10W                       |
| SWITCH                    |
| /ITCH                     |
| /ITCH                     |
| /ITCH                     |
| EAKER                     |
| ITLET W/ GROUND & SHUTTER |
|                           |
|                           |

| AP | PROVED BY:                                | SHEET NO: |
|----|-------------------------------------------|-----------|
|    | WLFREDO A. DUMALE<br>UNIVERSITY PRESIDENT |           |







# GENERAL NOTES:

W1 111 14

- 1. All works shall be done in a carefull manner to avoid damaged on the existing fixtures and wall paints.
- 2. Any existing fixtures and wall paints shall be shouldered by the contractor.
- 3. All excess materials shall be turned over to the University thru the Infrastructure section office.
- 4. All existing waste and to be generated waste or debris shall be clean each day of work.
- 5. Installation of modular partition shall only be done by skilled personnel to make sure its long term functionality.
- 6. All modular partition accessories shall be stainless 304.









# GENERAL NOTES:

W1 111 14

- 1. All works shall be done in a carefull manner to avoid damaged on the existing fixtures and wall paints.
- 2. Any existing fixtures and wall paints shall