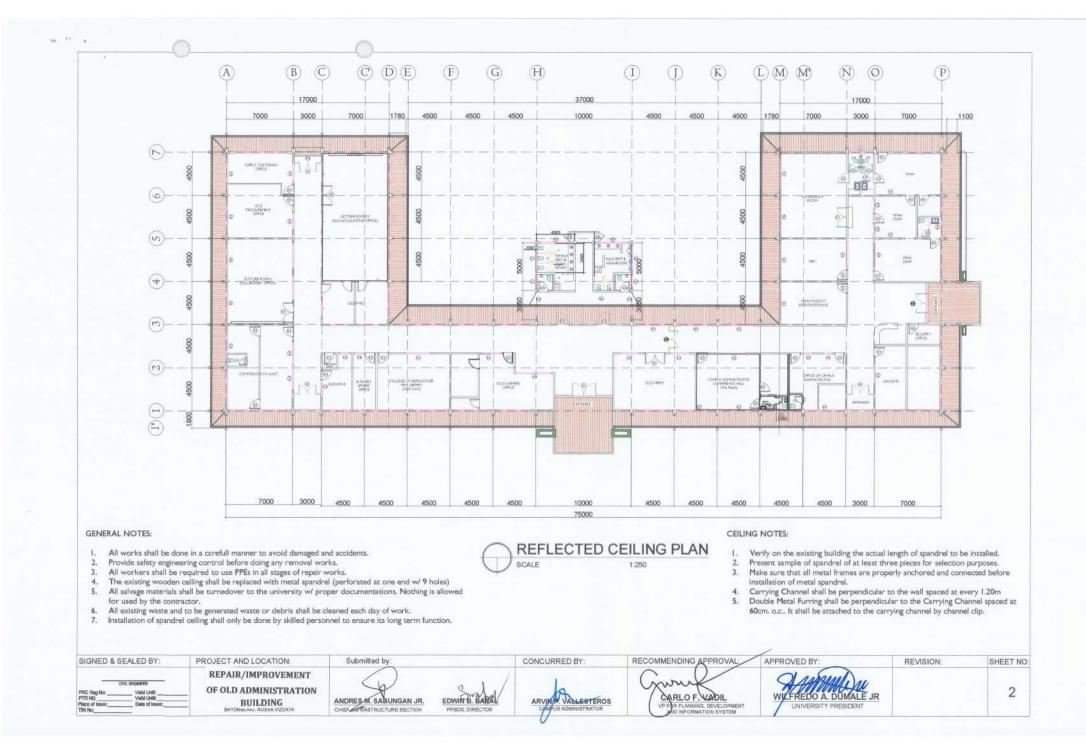

# GENERAL NOTES:

W1 111 14

- 1. All works shall be done in a carefull manner to avoid damaged on the existing fixtures and wall paints.
- 2. Any existing fixtures and wall paints shall be shouldered by the contractor.
- 3. All excess materials shall be turned over to the University thru the Infrastructure section office.
- 4. All existing waste and to be generated waste or debris shall be clean each day of work.
- 5. Installation of modular partition shall only be done by skilled personnel to make sure its long term functionality.
- 6. All modular partition accessories shall be stainless 304.