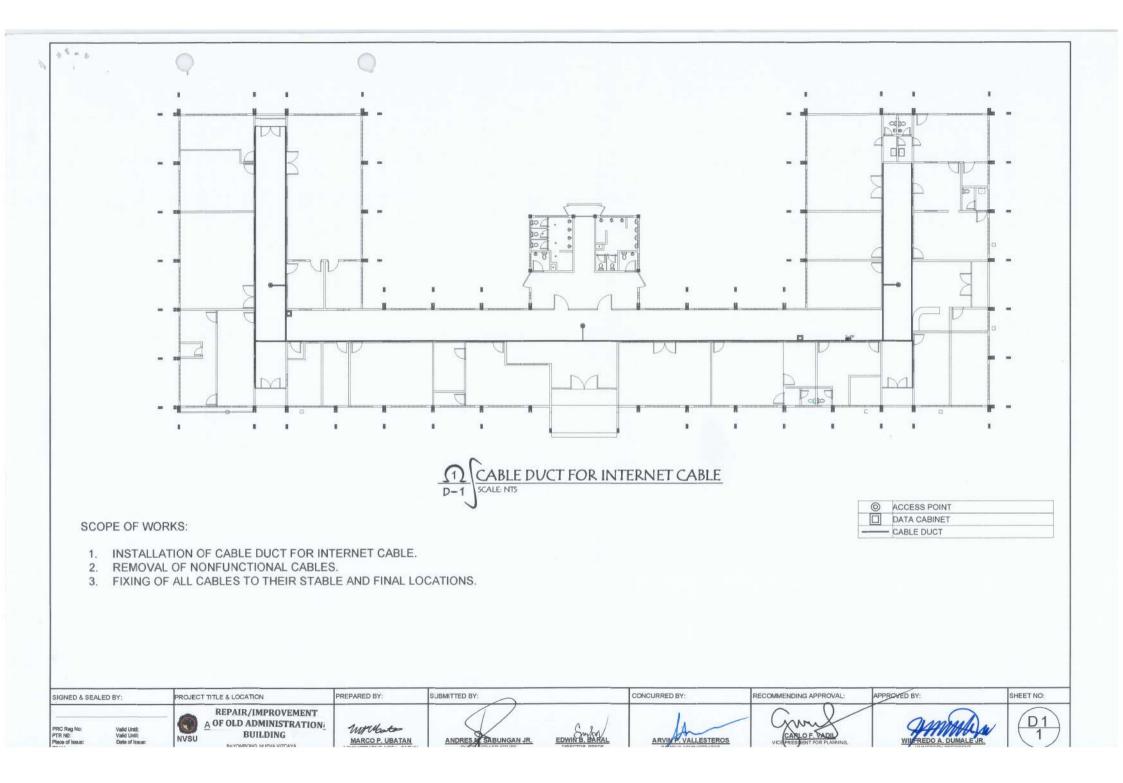

PTR N0: Place of Issue: TIN No:

Valid Until: Date of Issue:

NVSU

0. 4

| 18W                       |
|---------------------------|
| 16W                       |
| 50W                       |
| 10W                       |
| SWITCH                    |
| VITCH                     |
| VITCH                     |
| VITCH                     |
| REAKER                    |
| JTLET W/ GROUND & SHUTTER |
|                           |
| SWITCH                    |

| 18W                       |
|---------------------------|
| 16W                       |
| 50W                       |
| 10W                       |
| SWITCH                    |
| /ITCH                     |
| /ITCH                     |
| /ITCH                     |
| EAKER                     |
| ITLET W/ GROUND & SHUTTER |
|                           |
|                           |