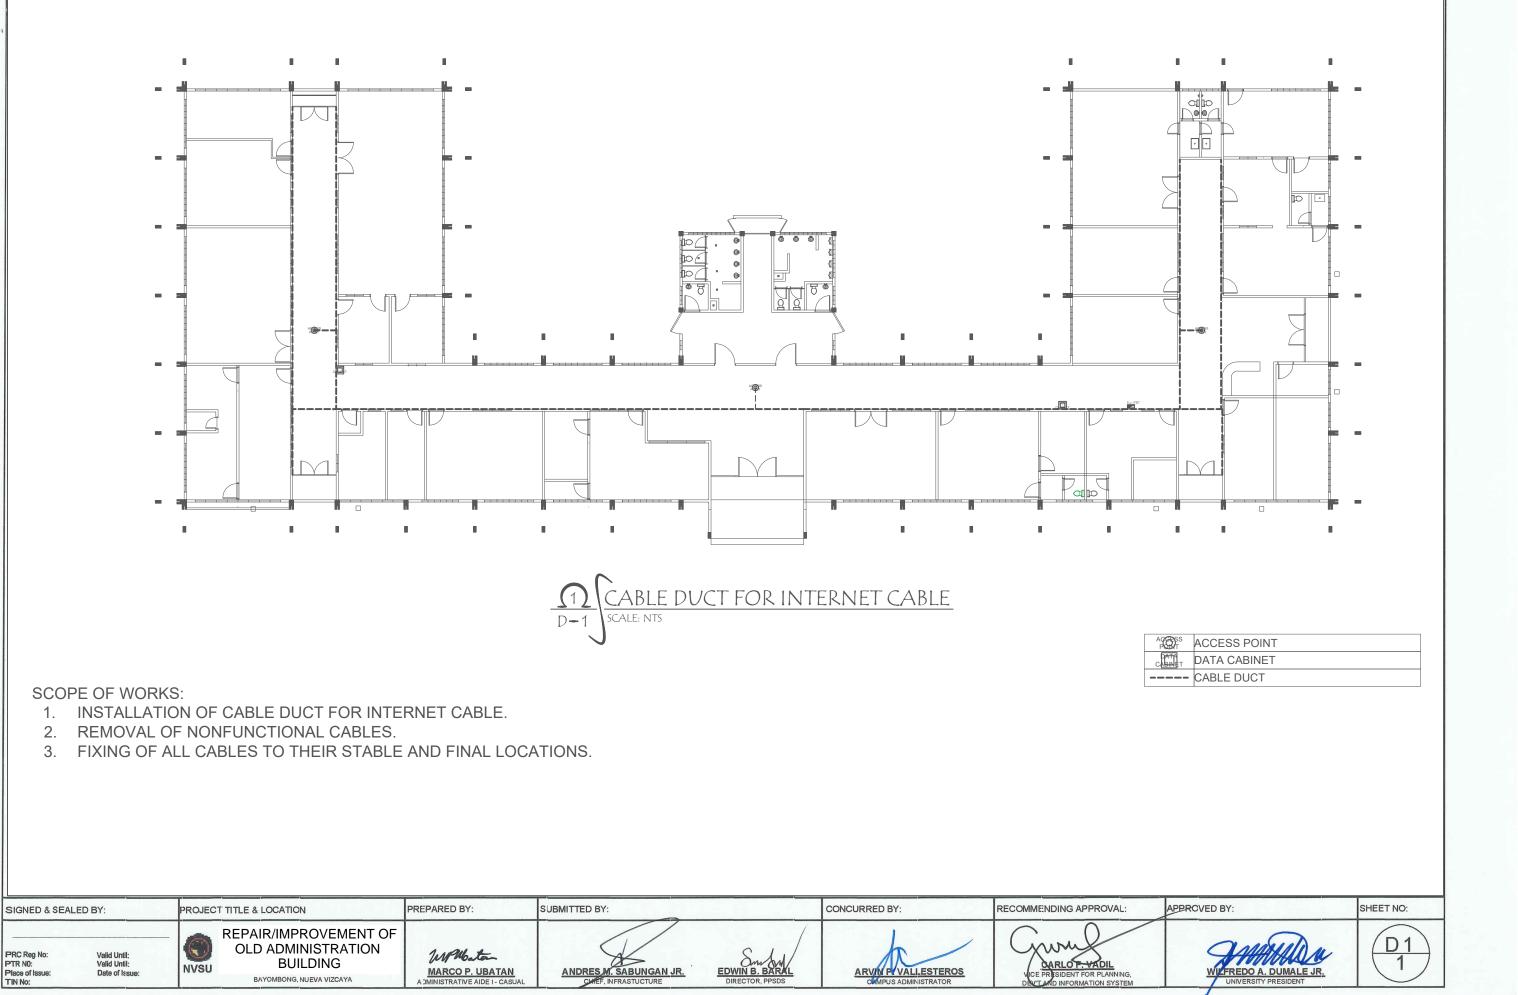

# GENERAL NOTES:

W1 111 14

- 1. All works shall be done in a carefull manner to avoid damaged on the existing fixtures and wall paints.
- 2. Any existing fixtures and wall paints shall be shouldered by the contractor.
- 3. All excess materials shall be turned over to the University thru the Infrastructure section office.
- 4. All existing waste and to be generated waste or debris shall be clean each day of work.
- 5. Installation of modular partition shall only be done by skilled personnel to make sure its long term functionality.
- 6. All modular partition accessories shall be stainless 304.